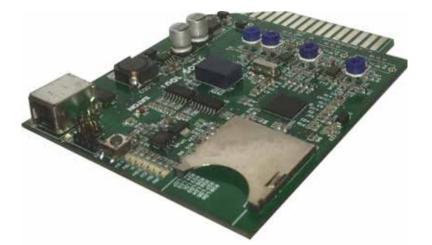

## Product description

IMCOS-1001 is a marine approved tone generator and message player for IMCOS-3002 system controller assembly.

### Features

- Part of IMCOS-3002 system controller assembly, IMCOS-1001 is a tone and message generator
- 3 independent audio inputs with pre-amplification circuit
- Audio output with volume regulation and temporization according to IMCOS-3000 Controller settings
- Up to 60 different audio output audio signals (tone or pre-recorded message)
- Messages are stored on SD memory card to allow easy upload/download
- Messages in MP3 format

### Specification

| opeenieuten  |                                                                                        |  |  |  |  |
|--------------|----------------------------------------------------------------------------------------|--|--|--|--|
| Туре         | PCB card                                                                               |  |  |  |  |
| Mounting     | Part of IMCOS-3002 controlle assembly. Fitted in one slot of IMCOS-7P<br>connector PCB |  |  |  |  |
| Power supply | 24 V DC                                                                                |  |  |  |  |
| Dimensions   | Width 110 mm, Height 87 mm                                                             |  |  |  |  |