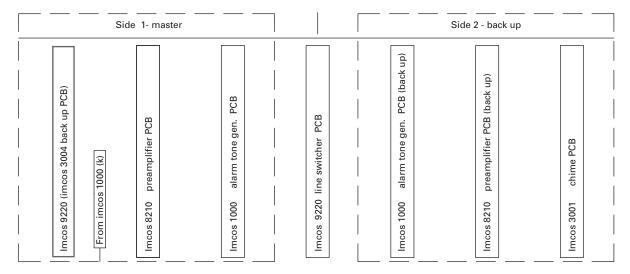

#### **Positioning inside IMCOS-7P**

Imcos 7P conector PCB - 7 slots - upper view (Fitted inside imcos 3002 - controller assembly)