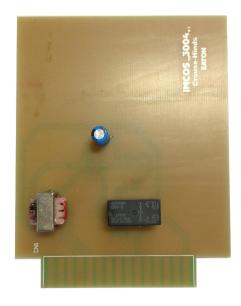

# IMCOS-3004 Back up audio switcher PCB

## **Product description**

IMCOS-3004 Back Up Audio Switcher is an audio detector for automatic audio line change-over from MASTER to BACK-UP.

#### Specification

| Туре         | PCB card                                                                            |
|--------------|-------------------------------------------------------------------------------------|
| Mounting     | Part of IMCOS-3002 controlle assembly. fitted in one slot of IMCOS-7P connector PCB |
| Power supply | 24 V DC                                                                             |
| Dimensions   | Width 110 mm, height 87 mm                                                          |