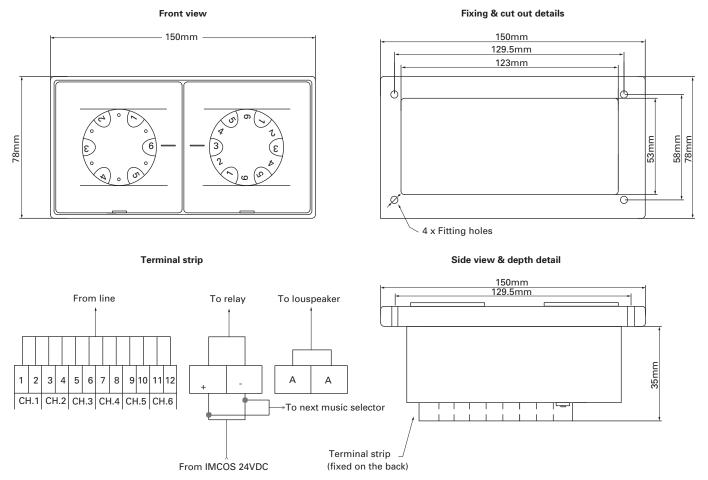

#### Specification

| Material           | ABS. White colour RAL9010.         |
|--------------------|------------------------------------|
| Mounting           | Flush mounting.                    |
| Cable connection   | Terminal strips fixed on the back. |
| Weight             | 180 g.                             |
| Regulated power    | Up to 5 W.                         |
| Input/output line  | 100 V/ 100 V.                      |
| Volume control     | Regulated in steps.                |
| Ingress protection | IP 20 (front side).                |

#### IMCOS-6873 Dimensions & fixing