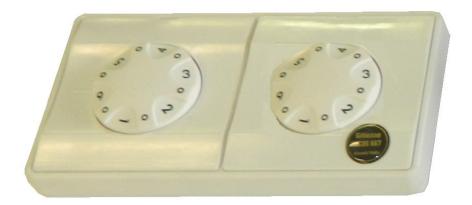

## Product description

IMCOS-6873 is a remote volume control and channels selector, suitable for loudspeakers in 100 V line.

### Features

- ABS. White colour RAL9010
- Up to 5 watt regulated power
- Channel selector up to 6 channels
- Security paging function to by-pass volume control during emergency announcement or alarm