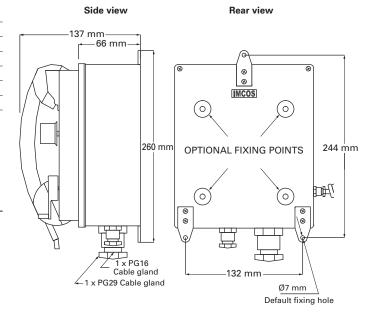

|                                                                                                             |
| Max/min temperature  | +40/-20 °C                                                                                                                                   |                                                                                                             |
| Test certifications: | According to EN 6094<br>Enclosure emissions<br>Immunity<br>Dry heat cycle<br>Damp heat cycle<br>Cold test<br>Salt mist<br>Ingress protection | 5<br>EN 55016-2-3<br>EN 61000<br>EN 60068-2-2<br>EN 60068-2-30<br>EN 60068-2-1<br>EN 60068-2-52<br>EN 60529 |

Sinusoidal vibration

#### **IMCOS-9120-W Dimensions & fixing**



#### **IMCOS-9120 Dimensions & fixing**



#### **Ordering requirements**

The following code is designed to help in selection of the correct unit. Build up the reference number by inserting the code for each component into the appropriate box.



All specifications, dimensions, weights and tolerances are nominal (typical) and Gitiesse reserve the right to vary all data without prior notice. No liability is accepted for any consequence of use.

IMCOS™ System is type approved by seven marine class societies.