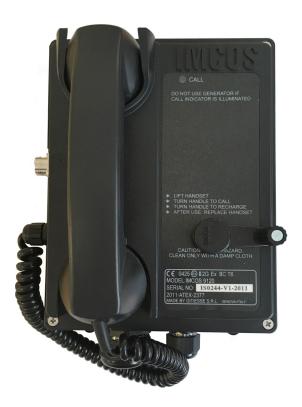

## **Product description**

IMCOS-9120 is an intrinsically safe single-way self powered telephone, suitable for ship applications. Specifically designed for marine environment, requiring a harsh and rugged product.

### **Features**

- Polymer alloy. High performance material
- · Anti rolling handset
- · Optical LED call indication
- Dedicated headset version with microphone suitable for noisy areas use
- Extensible handset lead up to 1,5 mt
- · Different versions available:
  - console mounting (IMCOS-9120-C)
  - wall mount (IMCOS-9120-W)
- Wall mounting version can be equipped with headset and microphone (IMCOS 9120-W-HS)
- Ingress Protection IP55