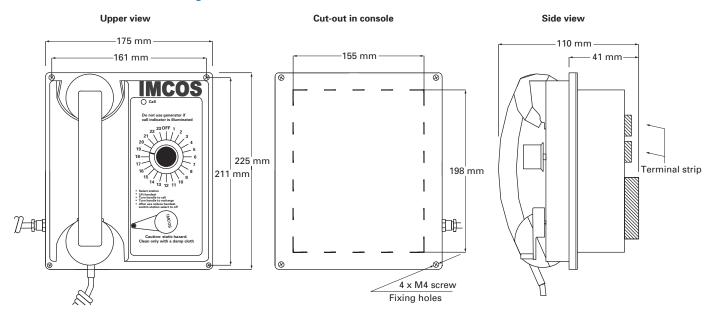

|                                                                                                             |
| Max/min temperature  | +40/-20 °C                                                                                                                                   |                                                                                                             |
| Test certifications: | According to EN 6094<br>Enclosure emissions<br>Immunity<br>Dry heat cycle<br>Damp heat cycle<br>Cold test<br>Salt mist<br>Ingress protection | 5<br>EN 55016-2-3<br>EN 61000<br>EN 60068-2-2<br>EN 60068-2-30<br>EN 60068-2-1<br>EN 60068-2-52<br>EN 60529 |

Sinusoidal vibration

#### **IMCOS-9120-W Dimensions & fixing**



#### **IMCOS-9120 Dimensions & fixing**



#### **Ordering requirements**

The following code is designed to help in selection of the correct unit. Build up the reference number by inserting the code for each component into the appropriate box.



All specifications, dimensions, weights and tolerances are nominal (typical) and Gitiesse reserve the right to vary all data without prior notice. No liability is accepted for any consequence of use.

IMCOS™ System is type approved by seven marine class societies.